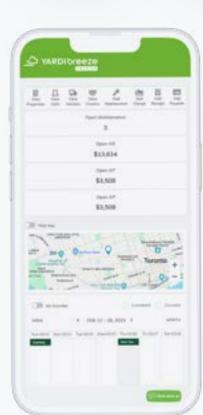

## See why **Breeze Premier** is the perfect tool to manage your condo/stratas

- √ Easy setup
- ✓ Unlimited live chat support
- ✓ Phone support
- ✓ Configurable role-based dashboard
- ✓ Integrated general ledger with AR & AP
- ✓ Operation budget tracking
- ✓ Reserve fund management & reporting
- ✓ Flexible fee increases
- ✓ Special assessments calculations
- ✓ Paperless invoice approval

- ✓ Custom financial reporting
- ✓ Owner & board member tracking
- ✓ Owner portal
- ✓ Online fee collection and bill payments
- ✓ Document storing & sharing
- ✓ Email & text messaging
- √ Violations tracking & follow-ups
- ✓ Preventative & reactive maintenance
- ✓ Flexible operation reports